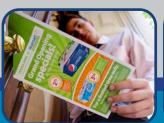

#### FOOD TO-GO BAG INSERTS

200K+ Locations • Large 4-Color Printed Inserts Placed In Bags Prior to Distribution • Sampling Opportunities