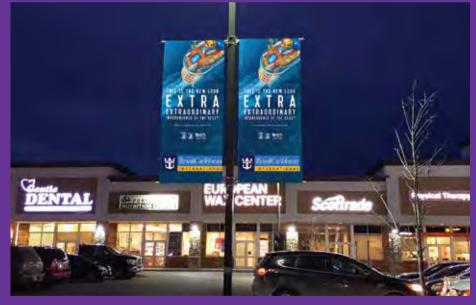

#### Flexible flights

Unlike traditional media calendars, we offer flexible posting & takedown dates to match your seasonal advertising needs. Also, with a minimum 12 faces per location and unlimited creative versions, wow your audience with everything your destination offers. All units are illuminated.

\*Arbitron Out-of-home Advertising Report

Raise your destination's flag with pole banners!