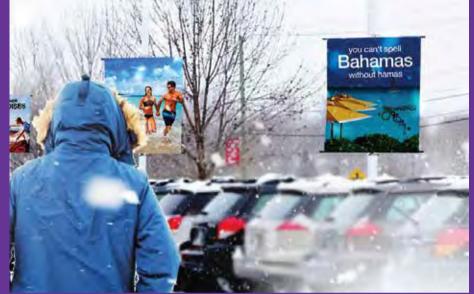

#### Flexible flights

Unlike traditional media calendars, we offer flexible posting & takedown dates to match your seasonal advertising needs. Also, with a minimum 12 faces per location and unlimited creative versions, wow your audience with everything your destination offers. All units are illuminated.

\*Arbitron Out-of-home Advertising Report

Raise your destination's flag with pole banners!