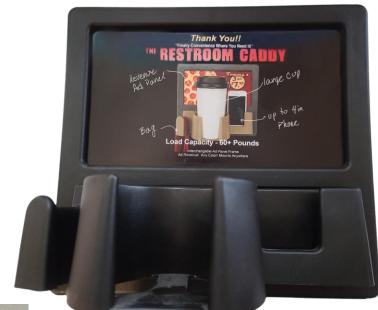

## **Easily Mounts:**

Bathroom Offices Workshops Entertainment areas Kitchens Game Rooms Porches Garages Walls and furniture

- Bathroom Cup Holder \$35.00
- Comes with or without ad panel
- Cup Holder, Bag Hook, Phone Holder
- Ad panel easy interchangeable
- 10"x 4" with add panel 10"x 9.5"