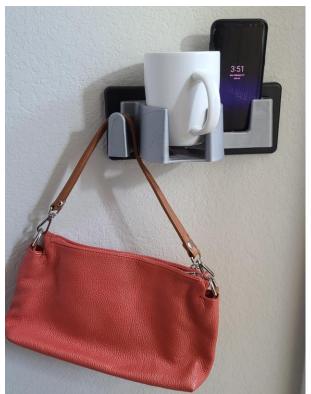

## **Easily Mounts:**

Bathroom Offices Workshops Entertainment areas Kitchens Game Rooms Porches Garages Walls and furniture

- Bathroom Cup Holder \$35.00
- Comes with or without ad panel
- Cup Holder, Bag Hook, Phone Holder
- Ad panel easy interchangeable
- 10"x 4" with add panel 10"x 9.5"