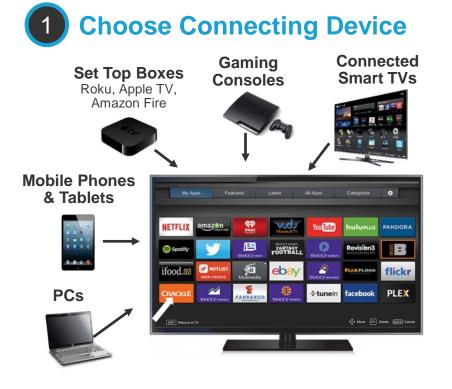

- Over-the-Top TV (OTT)
  - OTT stands for "over-the-top," the term used for the delivery of film and TV content via the internet, without requiring users to subscribe to a traditional cable or satellite Pay-TV service like a Comcast or COX.
- TV Everywhere (TVE):
  - Gaining access to your Pay-TV subscription through a streaming device using a log-in authentication process tied to the consumer's paid cable/satellite subscription
  - You must have a Pay-TV subscription to access TV Everywhere.
  - TV Everywhere only reaches the subscription service's existing customers and completely ignores the rapidly growing cord-cutters audience. If you're advertising on cable, these are the same people, just on different devices.
- Addressable TV
  - Accessing <u>set-top box data</u> to hand-select a target audience comprised entirely of cable/satellite subscribers
  - You must have a Pay-TV subscription to access Addressable TV

### OTT/FEP – Full TV Episodes, Movies & Live Sports

- Full 30 or 60-minute TV episodes
- Full-length Movies
- Live Sporting Events
- Content from Broadcast & Cable Networks *plus* Streaming Aggregators
- All screens, though OTT/FEP is primarily consumed on a Connected TV (CTV) through an app experience or plug-in streaming device

### TVPlus/Premium Pre-Roll

- All screens, though primarily mobile & desktop, short-form video content from premium content publishers
- TVPlus is NOT: webisodes, user-generated content or "cat videos"