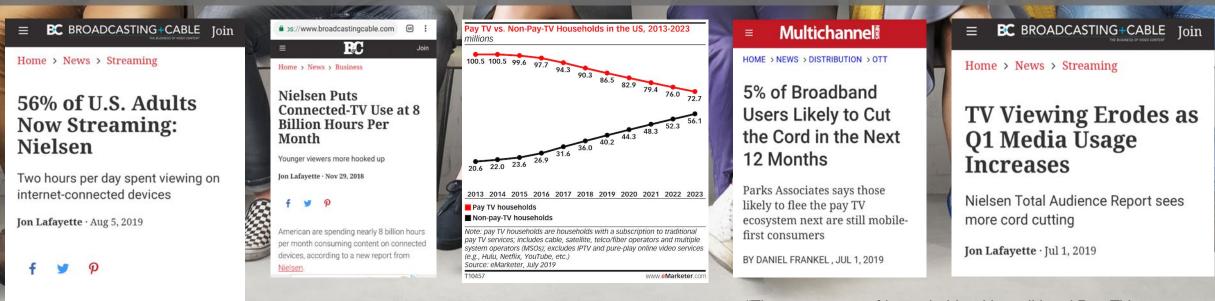

TV Viewing has Already Changed Forever... Cord Cutting is Real and is Expanding... Over 65% of U.S. Households Now Streaming TV on Digital Screens

Web-based TV continue to grow with 56% of U.S. adults classified as streamers, up from 48% last year and 40% in 2017, according to a new report from Nielsen.

"Only 7% of viewers are watching live TV."

Source: Broadcasting & Cable, November 29, 2018

"The annual pace of decline of the U.S. pay TV ecosystem is now 4.8%, the worst mark ever. The pay TV industry lost around 1.4 million customers in the first guarter."

Source: Multichannel News, July 1, 2019

"The percentage of households with traditional Pay-TV fell to 72.9% in June from 77.5% in June 2018.

Source: Broadcasting & Cable, July 1, 2019

"For many consumers, the days of haggling over their cable or satellite bill is over. They either have to pay more for the same channels or cut the cord. Given pay TV price hikes and the explosion in content produced exclusively for digital platforms, cutting the cord has never been more attractive."

Source: eMarketer, August 8, 2019

| Streaming<br>Services &<br>Apps | <b>Description</b><br>(Owner)                         | Content                         | Business<br>Model  | Full Episodes<br>vs. Pre-Roll | On Demand vs.<br>Live Streaming |
|---------------------------------|-------------------------------------------------------|---------------------------------|--------------------|-------------------------------|---------------------------------|
| AT&T                            | Satellite provider (AT&T)<br>Formerly DIRECTV NOW     | 150+ Networks                   | Subscription + Ads | Full Episodes                 | On Demand + Live                |
| dish                            | Satellite provider                                    | 150+ Networks                   | Subscription + Ads | Full Episodes                 | On Demand + Live                |
| <b>xfınıty</b> stream           | Cable provider (Comcast)                              | 150+ Networks                   | Subscription + Ads | Full Episodes                 | On Demand + Live                |
|                                 | Streaming provider                                    | 150+ Networks                   | Subscription + Ads | Full Episodes                 | On Demand + Live                |
| fubo™                           | Streaming provider                                    | 100+ Channels<br>Sports focus   | Subscription + Ads | Full Episodes                 | On Demand + Live                |
| philo                           | Streaming provider<br>(A&E, AMC Discovery, ViacomCBS) | 56+ Networks                    | Subscription + Ads | Full Episodes                 | On Demand + Live                |
| VUDU                            | Streaming provider (Walmart)                          | Movies & TV<br>Syndication      | Rentals + Ads      | Full Episodes                 | On Demand                       |
| tubi                            | Streaming provider                                    | Movies & TV<br>Syndication      | Ads                | Full Episodes                 | On Demand                       |
| NUMO                            | Streaming provider +<br>OEM White-label (Comcast)     | Movies, TV, Clips               | Ads                | Full Episodes &<br>Pre-Roll   | Live                            |
|                                 | Streaming provider (Sony)                             | Movies, TV Synd. &<br>Originals | Ads                | Full Episodes                 | On Demand                       |
| <b>PLUTO</b>                    | Streaming provider<br>(ViacomCBS)                     | Movies & TV<br>Syndication      | Ads                | Full Episodes                 | On Demand                       |
| <b>Rakuten VIKI</b>             | Streaming provider<br>(Rakuten)                       | Asian Movies & TV               | Ads                | Full Episodes                 | On Demand                       |