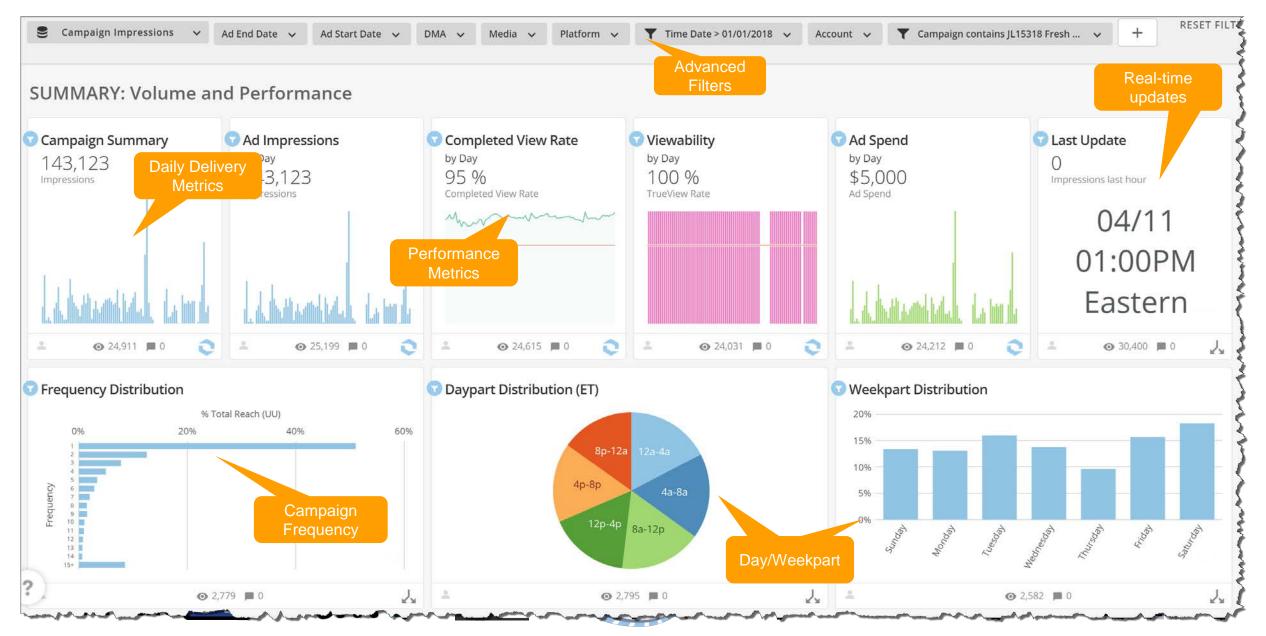

### Self-Serve, Real-Time Reporting with Complete Transparency

## Real-Time Geo Reporting (State, DMA, County, Zip) and More