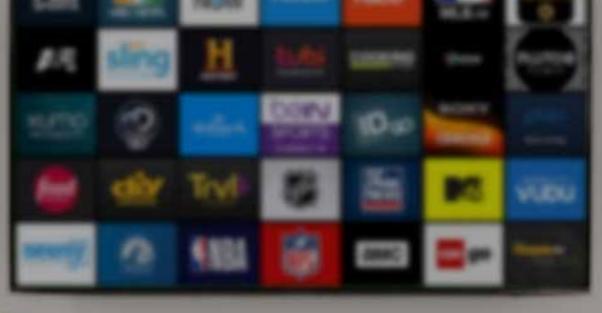

# How People Watch TV in 2020: Streaming TV

Over 65% of U.S. Households Now Streaming TV on Digital Screens

- Cord Cutters: 23.8-million households, average age of 47. Nearly half (47%) spend five or more hours watching TV on weekdays, 82% say they're satisfied with their services. Most cord cutters were previously cord shavers.
- Cord Shavers: 30.2 million households have reduced their Pay-TV packages in the last two years. Average age of 47. Nearly three quarters (74%) spend five or more hours watching TV on weekdays, 37% say they're planning to cancel pay TV.
- **Cord Nevers:** 6.4-million households have never paid for a traditional cable, satellite or Pay-TV package. Average age is 32, and only 39% spend 5-hours or more watching TV on weekdays. Viewers are more likely to be female.
- Cord Traditionals: 55.5 million households that have traditional cable, satellite or Pay-TV packages and have not reduced those packages in the last two years. More than two-thirds (68%) spend five hours or more watching TV on weekdays. Could be described as "tech-averse."

Source: 2019 Roku study, "The New Generation of Cord Cutters"

60.4M

HH

dakdan® Zoo Media

SPORt Amed