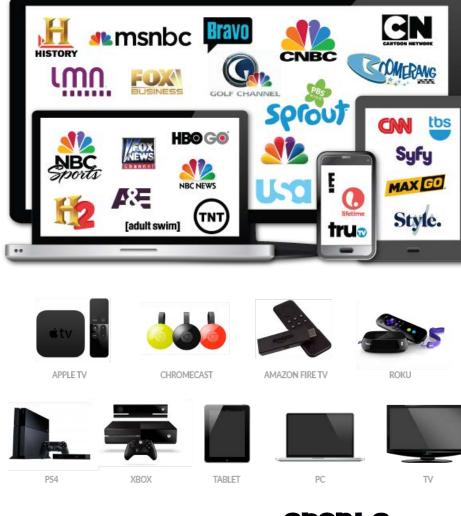

### OTT/FEP – Full TV Episodes, Movies & Live Sports

- Full 30 or 60-minute TV episodes
- Full-length Movies
- Live Sporting Events
- Content from Broadcast & Cable Networks *plus* Streaming Aggregators
- All screens, though OTT/FEP is primarily consumed on a Connected TV (CTV) through an app experience or plug-in streaming device

Source: eMarketer, August 8, 2019

| Streaming<br>Services &<br>Apps | <b>Description</b><br>(Owner)                         | Content                         | Business<br>Model  | Full Episodes<br>vs. Pre-Roll | On Demand vs.<br>Live Streaming |
|---------------------------------|-------------------------------------------------------|---------------------------------|--------------------|-------------------------------|---------------------------------|
| AT&T                            | Satellite provider (AT&T)<br>Formerly DIRECTV NOW     | 150+ Networks                   | Subscription + Ads | Full Episodes                 | On Demand + Live                |
| dish                            | Satellite provider                                    | 150+ Networks                   | Subscription + Ads | Full Episodes                 | On Demand + Live                |
| <b>xfınıty</b> stream           | Cable provider (Comcast)                              | 150+ Networks                   | Subscription + Ads | Full Episodes                 | On Demand + Live                |
|                                 | Streaming provider                                    | 150+ Networks                   | Subscription + Ads | Full Episodes                 | On Demand + Live                |
| fubo™                           | Streaming provider                                    | 100+ Channels<br>Sports focus   | Subscription + Ads | Full Episodes                 | On Demand + Live                |
| philo                           | Streaming provider<br>(A&E, AMC Discovery, ViacomCBS) | 56+ Networks                    | Subscription + Ads | Full Episodes                 | On Demand + Live                |
| VUDU                            | Streaming provider (Walmart)                          | Movies & TV<br>Syndication      | Rentals + Ads      | Full Episodes                 | On Demand                       |
| tubi                            | Streaming provider                                    | Movies & TV<br>Syndication      | Ads                | Full Episodes                 | On Demand                       |
| NUMO                            | Streaming provider +<br>OEM White-label (Comcast)     | Movies, TV, Clips               | Ads                | Full Episodes &<br>Pre-Roll   | Live                            |
|                                 | Streaming provider (Sony)                             | Movies, TV Synd. &<br>Originals | Ads                | Full Episodes                 | On Demand                       |
| <b>PLUTO</b>                    | Streaming provider<br>(ViacomCBS)                     | Movies & TV<br>Syndication      | Ads                | Full Episodes                 | On Demand                       |
| <b>Rakuten VIKI</b>             | Streaming provider<br>(Rakuten)                       | Asian Movies & TV               | Ads                | Full Episodes                 | On Demand                       |