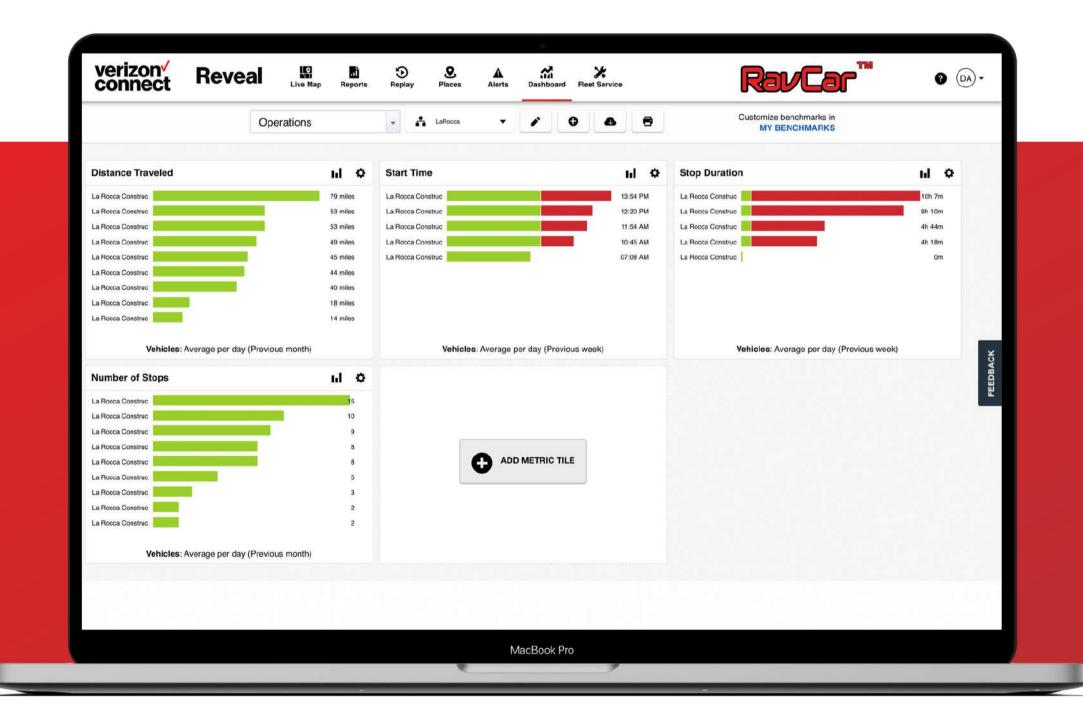

\*\* Source OAAA - The Harris Pool

At the end of each month, RavCar will send you the numbers that matter. With these analytics, you will see the Power of RavCar and the Power of your Brand.

## **RAVCAR ANALYTICS**

- **i** Impressions
- ( ) Mileage
- **Daily Routes**  $\mathbf{O}$
- RavCode QR Analytics
- Targeted Area Maps
- Heat Maps

### ADVERTISERS CAN WATCH THEIR MONEY WORKING FOR THEM LIVE