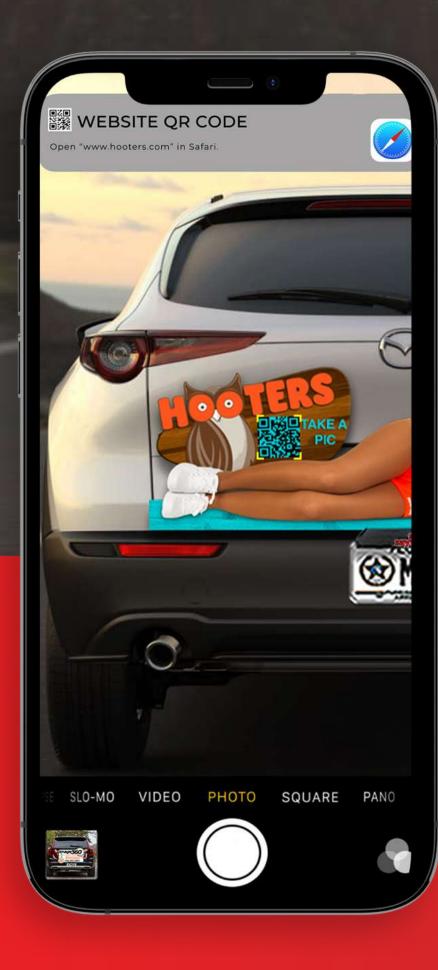

### INTRODUCING RAVCODE QR

With smartphone cameras integrating QR Code scanners into everyday picture taking capabilities, the need for special apps to scan codes has been eliminated. This acceptance into the mainstream camera application has created a QR code resurgence. With these codes, you can target your audience with notifications that will drive engagement. You can analyze the metrics and customize your campaign based on these results.

# **RAVCODE QR CAPABILITIES**

Link to App store download

Launch a video

Launch a website

Send Coupons or promo codes

Install contact information

Connect social media

### TAKE A PIC!