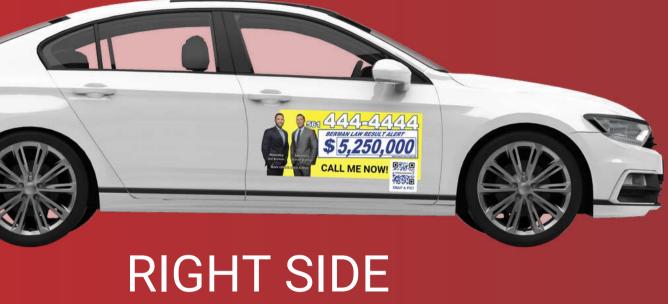

# AD PLACEMENTS

Approx. Size: 29" x 27"

per day.

\*\* Data taken from GeoPath / Formally Traffic Audit Bureau / stated that vehicle graphics garners 30,000 - 60,000 views a day.

Approx. Size: 24" x 20"

#### We maximize your total impressions by utilizing all three sides of the vehicle. This setup will generate 30,000 to 60,000 views