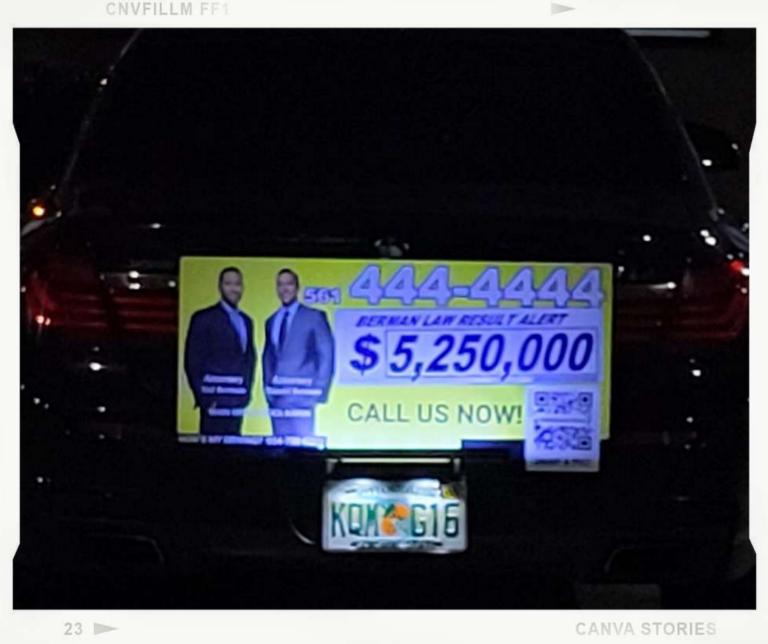

# SIGN IS LIGHTED

Our signs are illuminated for nighttime use. They are environmentally friendly and solar-powered.

**CNVFILLM FF1** 