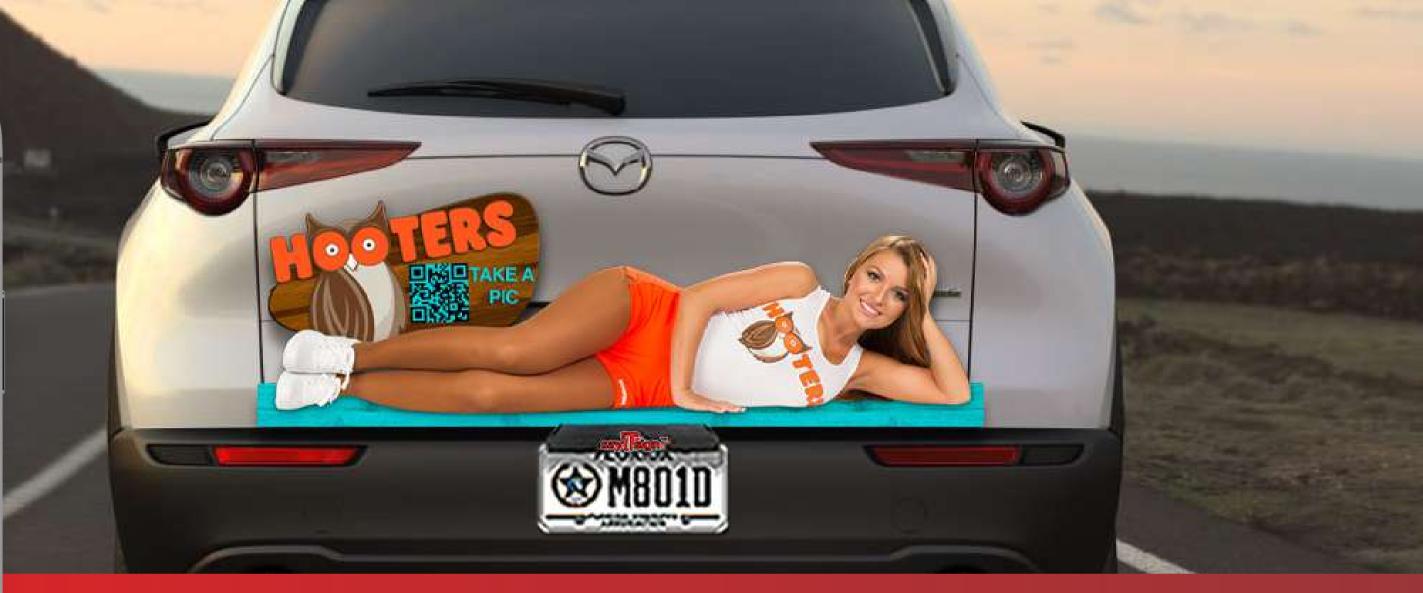

# AD PLACEMENTS

Approx. Size: 29" x 27"

per day.

\*\* Data taken from GeoPath / Formally Traffic Audit Bureau / stated that vehicle graphics garners 30,000 - 60,000 views a day.

Approx. Size: 24" x 20"

#### We maximize your total impressions by utilizing all three sides of the vehicle. This setup will generate 30,000 to 60,000 views

### TAKE A PIC!